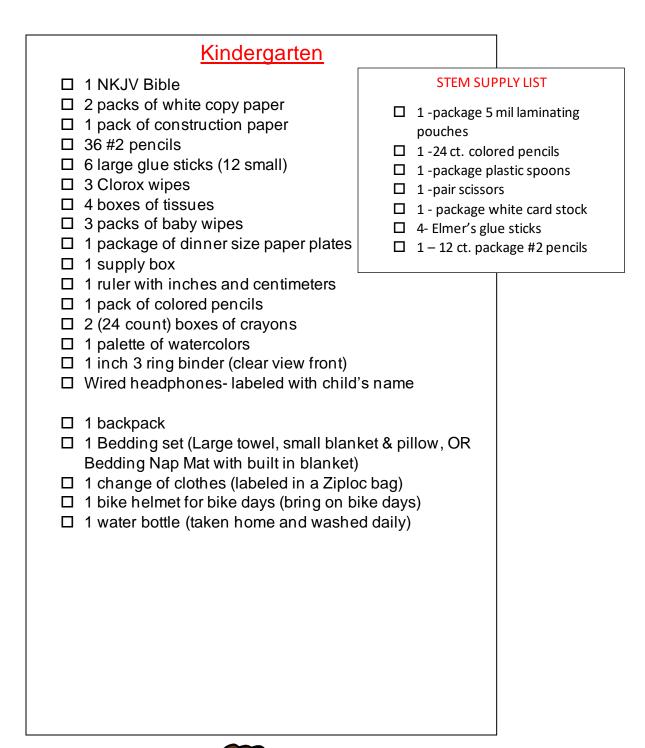

#### STEM SUPPLY LIST

- 1 -package 5 mil laminating pouches
- □ 1-24 ct. colored pencils
- □ 1 -package plastic spoons
- □ 1 -pair scissors
- □ 1 package white card stock
- □ 4- Elmer's glue sticks
- $\Box$  1 12 ct. package #2 pencils