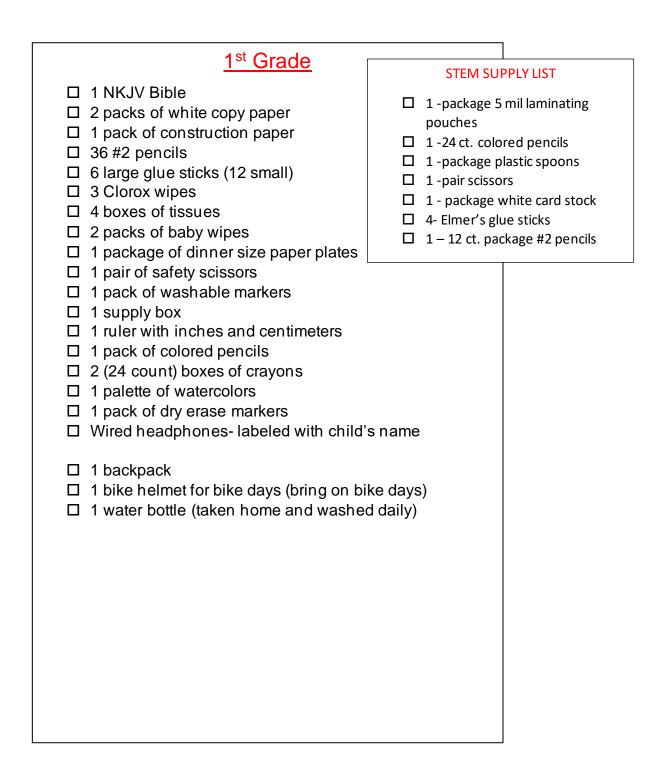

### 2<sup>nd</sup>/3<sup>rd</sup> Grades

- □ 1 NKJV Bible
- □ 2 packs of white copy paper
- □ 1 pack of construction paper
- □ 36 #2 pencils
- □ 6 large glue sticks (12 small)
- □ 3 Clorox wipes
- □ 4 boxes of tissues
- □ 2 packs of baby wipes
- □ 1 package of dinner size paper plates
- □ 1 pair of safety scissors
- □ 1 pack of washable markers
- □ 1 supply box
- □ 1 ruler with inches and centimeters
- □ 1 pack of colored pencils
- □ 2 (24 count) boxes of crayons
- □ 1 palette of watercolors
- □ 1 pack of dry erase markers
- □ Wired headphones- labeled with child's name
- □ 50 ct. clear page protectors
- □ 2 1inch binders (clear view front)
- □ 5-tab dividers
- □ Dictionary
- □ 1 backpack
- □ 1 bike helmet for bike days (bring on bike days)
- □ 1 water bottle (taken home and washed daily)

#### STEM SUPPLY LIST

- 1 -package 5 mil laminating pouches
- □ 1-24 ct. colored pencils
- □ 1 -package plastic spoons
- □ 1 -pair scissors
- □ 1 package white card stock
- □ 4- Elmer's glue sticks
- $\Box$  1 12 ct. package #2 pencils